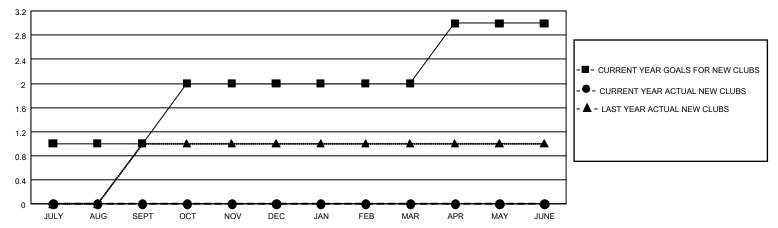

## GOALS AND ACTUAL NEW CLUBS CUMULATIVE

## **GMT MONTHLY MEMBERSHIP PROGRESS REPORT**

Multiple District 43

Results as of: 11/30/2019 LOCATION: KENTUCKY

GMT CA 1

|               |               |             |               |                       |                        |                         | • • • • • • • • • • • • • • • • • • • •            |  |
|---------------|---------------|-------------|---------------|-----------------------|------------------------|-------------------------|----------------------------------------------------|--|
| Clubs         |               |             |               | Members               |                        |                         |                                                    |  |
|               | RESULTS FOR   | R 2019-2020 |               | RESULTS FOR 2019-2020 |                        |                         |                                                    |  |
| QUARTER       | NEW CLUB GOAL | NEW CLUBS   | DROPPED CLUBS | QUARTER MEME          | BER GROWTH NET<br>GOAL | MEMBER GROWTH<br>ACTUAL | DROPPED<br>MEMBERS ACTUAI<br>(including transfers) |  |
| JULY/AUG/SEPT | 3             | 0           | 0             | JULY/AUG/SEPT         | 315                    | 73                      | 100                                                |  |
| OCT/NOV/DEC   | 3             | 0           | 1             | OCT/NOV/DEC           | 285                    | 47                      | 55                                                 |  |
| JAN/FEB/MAR   | 0             | 0           | 0             | JAN/FEB/MAR           | 270                    | 0                       | 0                                                  |  |
| APR/MAY/JUNE  | 3             | 0           | 0             | APR/MAY/JUNE          | 270                    | 0                       | 0                                                  |  |