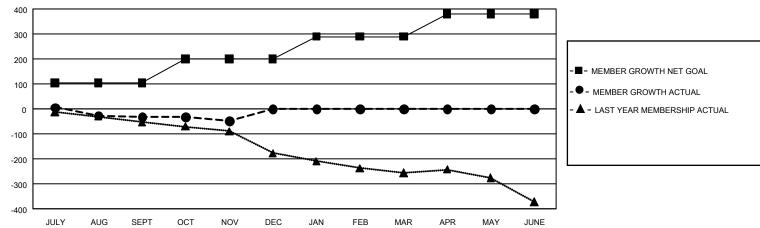

## GOALS AND ACTUAL MEMBERS CUMULATIVE

| DROPPED CLUBS: 1 |     | 50 CLUBS OF 164 ADDED 1 OR MORE<br>NEW MEMBERS | GENDER DISTRIBUTION  MALE 2,724 (66.63%) |                |     |
|------------------|-----|------------------------------------------------|------------------------------------------|----------------|-----|
| DROPPED MEMBERS  |     |                                                | FEMALE                                   | 1,364 (33.37%) |     |
| DECEASED         | 19  | CLICK HERE FOR CUMULATIVE                      | TOTAL FAMILY UNIT MEMBERS                |                | 855 |
| CLUB CANCELLED 1 |     | MEMBERSHIP DATA                                |                                          |                | 400 |
| OTHER            | 135 |                                                | FAMILY MEMBERS PAYING HALF DUES          |                | 438 |
| TOTAL            | 155 |                                                |                                          |                |     |

## **GMT MONTHLY MEMBERSHIP PROGRESS REPORT**

Multiple District 43

Results as of: 11/30/2019 LOCATION: KENTUCKY

GMT CA 1

|               |               |             |               |                       |                        |                         | • • • • • • • • • • • • • • • • • • • •            |  |
|---------------|---------------|-------------|---------------|-----------------------|------------------------|-------------------------|----------------------------------------------------|--|
| Clubs         |               |             |               | Members               |                        |                         |                                                    |  |
|               | RESULTS FOR   | R 2019-2020 |               | RESULTS FOR 2019-2020 |                        |                         |                                                    |  |
| QUARTER       | NEW CLUB GOAL | NEW CLUBS   | DROPPED CLUBS | QUARTER MEME          | BER GROWTH NET<br>GOAL | MEMBER GROWTH<br>ACTUAL | DROPPED<br>MEMBERS ACTUAI<br>(including transfers) |  |
| JULY/AUG/SEPT | 3             | 0           | 0             | JULY/AUG/SEPT         | 315                    | 73                      | 100                                                |  |
| OCT/NOV/DEC   | 3             | 0           | 1             | OCT/NOV/DEC           | 285                    | 47                      | 55                                                 |  |
| JAN/FEB/MAR   | 0             | 0           | 0             | JAN/FEB/MAR           | 270                    | 0                       | 0                                                  |  |
| APR/MAY/JUNE  | 3             | 0           | 0             | APR/MAY/JUNE          | 270                    | 0                       | 0                                                  |  |